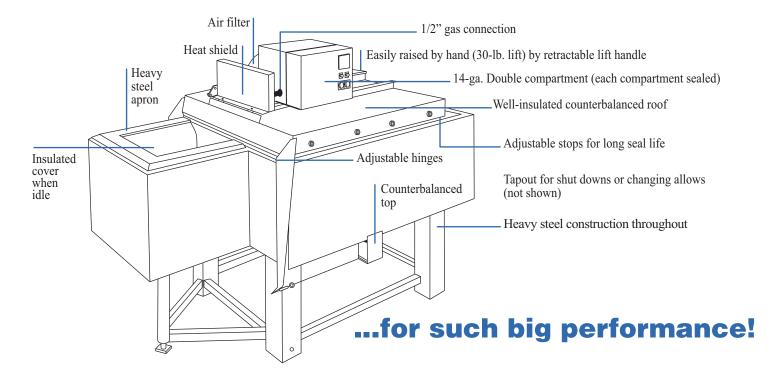

COVERED UNDER U.S. PATENT NO. 4358095 — OTHER PATENTS PENDING.

- 2" diameter filtered or outside air
- 8 x 8 charging wells
- 24" legs with extensions available